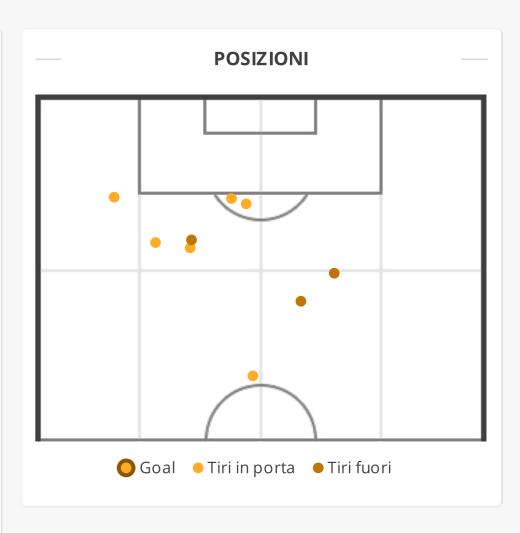

|       |  |

| CONFRONT O PRIMO/SECONDO TEMPO  ASD PESCARA NORD |                   |       |  |
|--------------------------------------------------|-------------------|-------|--|
| 0                                                | Assist            | 0     |  |
| 3 (2)                                            | Tiri (in porta)   | 6 (4) |  |
| 0                                                | Calci d'angolo    | 1     |  |
| 1                                                | Cartellini gialli | 0     |  |
| 0                                                | Cartellini rossi  | 0     |  |
| 0                                                | Fuorigioco        | 1     |  |
| 0                                                | Sostituzioni      | 4     |  |

# **STATISTICHE TIRI**







## STATISTICHE FALLI