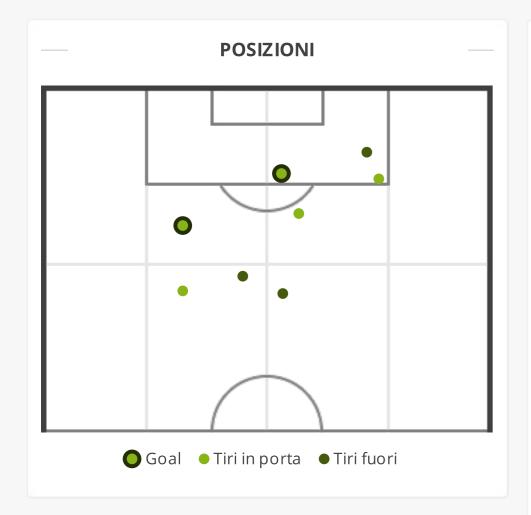

|       |  |

| CONFRONT O PRIMO/SECONDO TEMPO  ASD PESCARA NORD |                   |       |  |
|--------------------------------------------------|-------------------|-------|--|
| 0                                                | Assist            | 0     |  |
| 3 (2)                                            | Tiri (in porta)   | 6 (4) |  |
| 0                                                | Calci d'angolo    | 1     |  |
| 1                                                | Cartellini gialli | 0     |  |
| 0                                                | Cartellini rossi  | 0     |  |
| 0                                                | Fuorigioco        | 1     |  |
| 0                                                | Sostituzioni      | 4     |  |

# **STATISTICHE TIRI**







## STATISTICHE FALLI