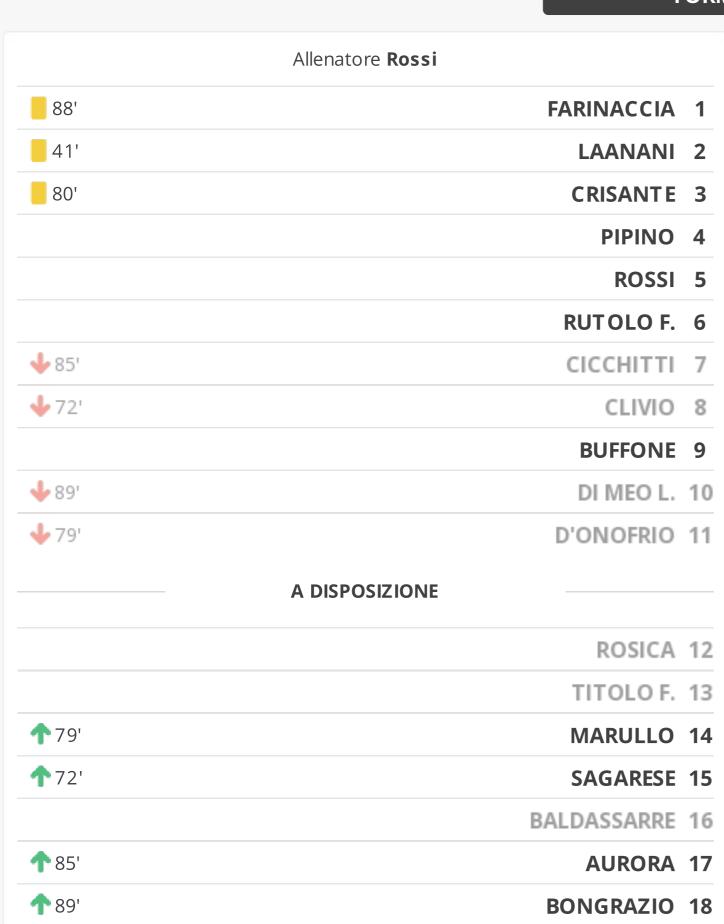

#### **FORMAZIONI**

|           | Allenatore                                                                                                        |                                                                                                                                            |
|-----------|-------------------------------------------------------------------------------------------------------------------|--------------------------------------------------------------------------------------------------------------------------------------------|
| D'ARGENTO |                                                                                                                   |                                                                                                                                            |
| DITELLA   |                                                                                                                   |                                                                                                                                            |
| D'ANTUONO |                                                                                                                   |                                                                                                                                            |
| MACERA    |                                                                                                                   | <b>↓</b> 51'                                                                                                                               |
| ARDITO    |                                                                                                                   | <b>↓</b> 51'                                                                                                                               |
| ROMANO    |                                                                                                                   | 38'                                                                                                                                        |
| ENZINI    |                                                                                                                   |                                                                                                                                            |
| DI IULIO  |                                                                                                                   |                                                                                                                                            |
| SILENO    |                                                                                                                   |                                                                                                                                            |
| ALBINI    |                                                                                                                   | <b>↓</b> 77'                                                                                                                               |
| VARVERI   |                                                                                                                   | <b>↓</b> 51'                                                                                                                               |
|           | A DISPOSIZIONE                                                                                                    |                                                                                                                                            |
|           |                                                                                                                   |                                                                                                                                            |
| FILIANI   |                                                                                                                   |                                                                                                                                            |
| GAMEZ     |                                                                                                                   | <b>1</b> 51'                                                                                                                               |
| FALONE    |                                                                                                                   | <b>1</b> 77'                                                                                                                               |
| CIERI     |                                                                                                                   | <b>1</b> 51'                                                                                                                               |
| PENNESE   |                                                                                                                   |                                                                                                                                            |
| D'ANDREA  |                                                                                                                   | <b>1</b> 51'                                                                                                                               |
|           |                                                                                                                   |                                                                                                                                            |
|           | DI TELLA D'ANTUONO MACERA ARDITO ROMANO ENZINI DI IULIO SILENO ALBINI VARVERI  FILIANI GAMEZ FALONE CIERI PENNESE | D'ARGENTO DI TELLA D'ANTUONO MACERA ARDITO ROMANO ENZINI DI IULIO SILENO ALBINI VARVERI A DISPOSIZIONE  FILIANI GAMEZ FALONE CIERI PENNESE |