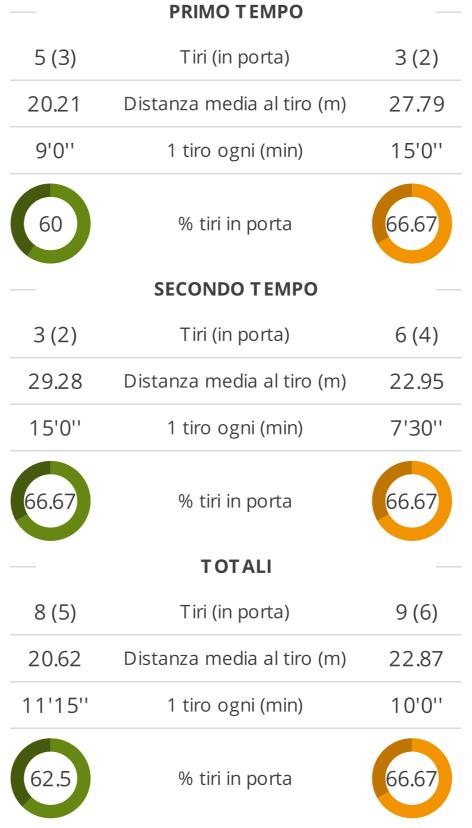

#### STATISTICHE GENERALI

| CONFRONT O PRIMO/SECONDO TEMPO  VILLAMAGNA |                   |       |  |
|--------------------------------------------|-------------------|-------|--|
| 0                                          | Assist            | 0     |  |
| 5 (3)                                      | Tiri (in porta)   | 3 (2) |  |
| 6                                          | Calci d'angolo    | 0     |  |
| 1                                          | Cartellini gialli | 2     |  |
| 0                                          | Cartellini rossi  | 0     |  |
| 3                                          | Fuorigioco        | 0     |  |
| 0                                          | Sostituzioni      | 4     |  |

| TOTALI  |             |               |       |  |
|---------|-------------|---------------|-------|--|
| VILLAMA | GNA A       | ASD PESCARA N |       |  |
| 0       | Assis       | t             | 0     |  |
| 8 (5)   | Tiri (in po | orta)         | 9 (6) |  |
| 6       | Calci d'ar  | igolo         | 1     |  |
| 3       | Cartellini  | gialli        | 1     |  |
| 0       | Cartellini  | rossi         | 0     |  |
| 3       | Fuorigio    | )CO           | 1     |  |
| 4       | Sostituz    | ioni          | 4     |  |
|         |             |               |       |  |

| CONFRONT O PRIMO/SECONDO TEMPO  ASD PESCARA NORD |                   |       |  |
|--------------------------------------------------|-------------------|-------|--|
| 0                                                | Assist            | 0     |  |
| 3 (2)                                            | Tiri (in porta)   | 6 (4) |  |
| 0                                                | Calci d'angolo    | 1     |  |
| 1                                                | Cartellini gialli | 0     |  |
| 0                                                | Cartellini rossi  | 0     |  |
| 0                                                | Fuorigioco        | 1     |  |
| 0                                                | Sostituzioni      | 4     |  |

# **STATISTICHE TIRI**