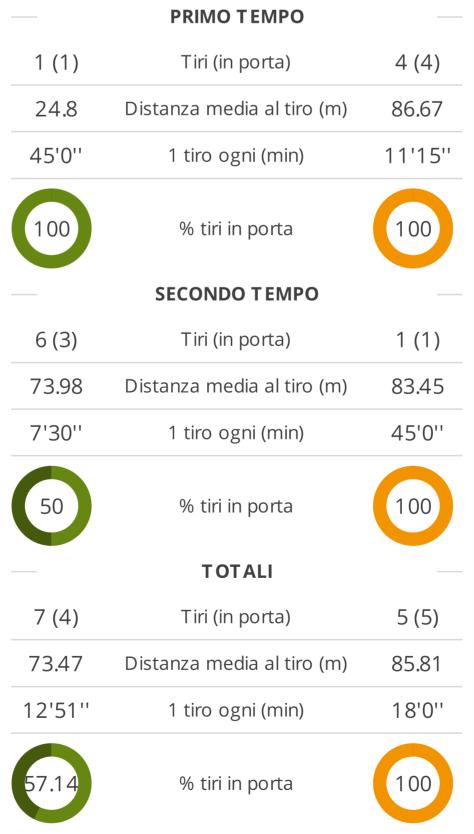

**CONFRONT O PRIMO/SECONDO TEMPO** 

DECCADA NODD

|               | TOTALI             |         |
|---------------|--------------------|---------|
| ASD PESCARA N |                    | ELICESE |
| 38            | Possesso palla (%) | 62      |
|               |                    | 02      |
| 0             | Assist             | 0       |
| 7 (4)         | Tiri (in porta)    | 5 (5)   |
| 2             | Calci d'angolo     | 7       |
| 1             | Cartellini gialli  | 2       |
| 0             | Cartellini rossi   | 0       |
| 3             | Fuorigioco         | 2       |
| 5             | Sostituzioni       | 3       |