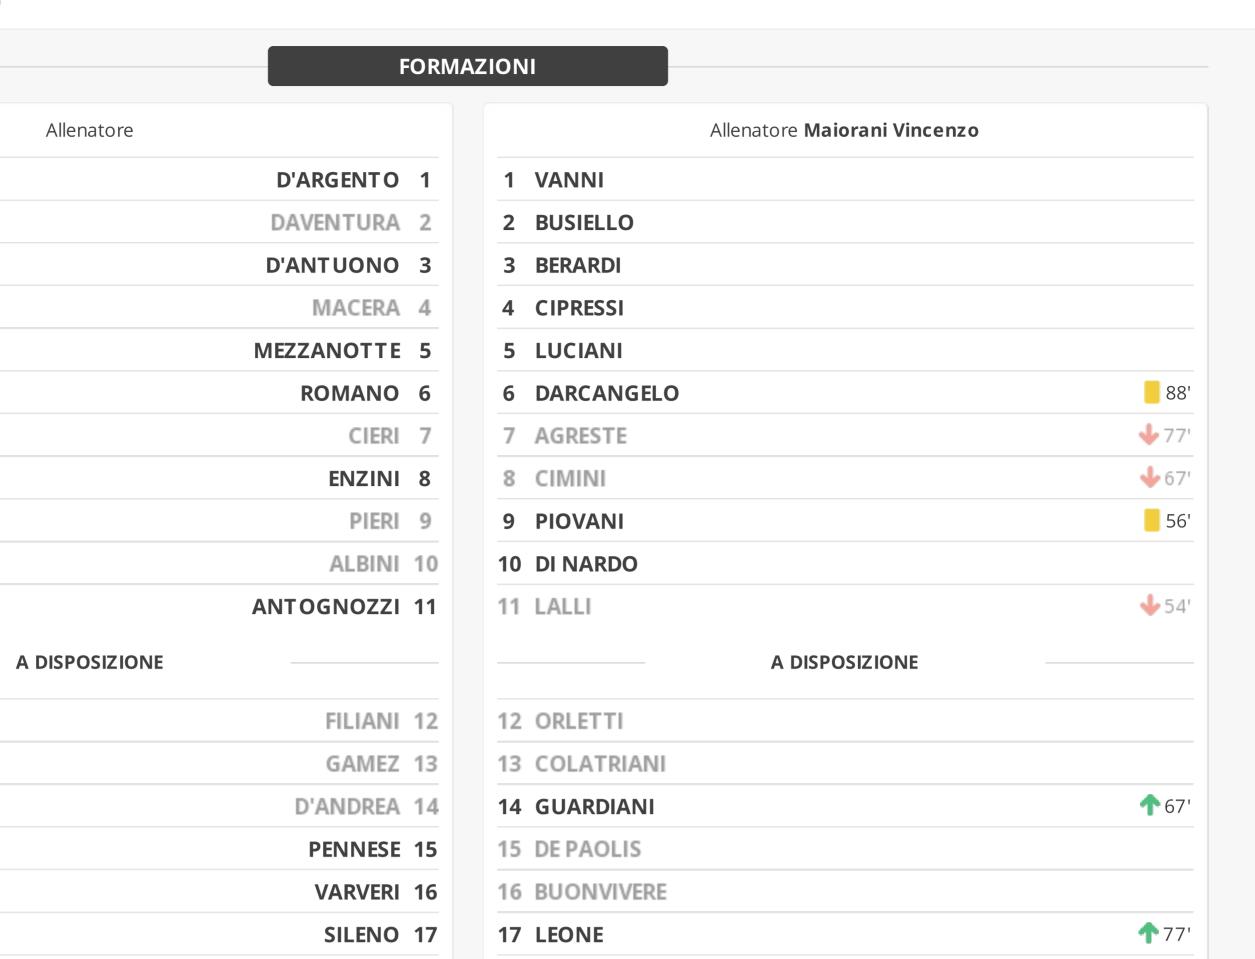

ELICESE

13' Cipressi, 32' Di Nardo

## ASD PESCARA NORD

29' ALBINI, 81' Sileno

+ 68'

+ 65'

**4**62'

468'

**1**65'

**1**68'

**1**62'

**1**' 61'

🕹 61' 📒 61'

Sabato | 2 Marzo 2019 | 15:00

DI IULIO 18 NDIAYE 19

DI TELLA 20

20 D'ANTEO

18 GIGANTE

**19 ALFONSI** 

**个**68'