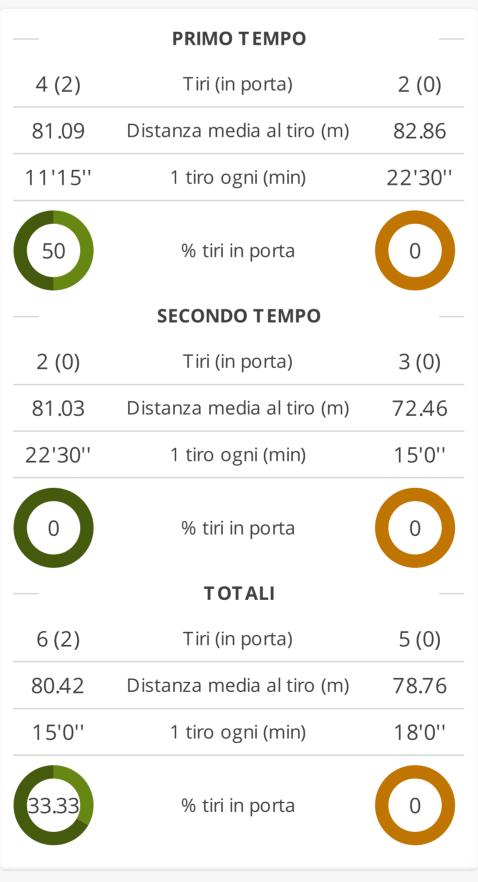

### STATISTICHE GENERALI

| CONFRONTO PRIMO/SECONDO TEMPO  GIULIANO TEATINO |                   |       |  |  |  |
|-------------------------------------------------|-------------------|-------|--|--|--|
| 0                                               | Assist            | 0     |  |  |  |
| 4 (2)                                           | Tiri (in porta)   | 2 (0) |  |  |  |
| 0                                               | Calci d'angolo    | 0     |  |  |  |
| 0                                               | Cartellini gialli | 2     |  |  |  |
| 0                                               | Cartellini rossi  | 0     |  |  |  |
| 3                                               | Fuorigioco        | 0     |  |  |  |
| 0                                               | Sostituzioni      | 2     |  |  |  |

| TOTALI |                   |       |  |  |  |
|--------|-------------------|-------|--|--|--|
| GTE    | PESCARANORD       |       |  |  |  |
| 0      | Assist            | 0     |  |  |  |
| 6 (2)  | Tiri (in porta)   | 5 (0) |  |  |  |
| 0      | Calci d'angolo    | 4     |  |  |  |
| 2      | Cartellini gialli | 3     |  |  |  |
| 0      | Cartellini rossi  | 0     |  |  |  |
| 3      | Fuorigioco        | 2     |  |  |  |
| 2      | Sostituzioni      | 5     |  |  |  |
|        |                   |       |  |  |  |

**STATISTICHE TIRI** 

| CONFRONTO PRIMO/SECONDO TEMPO PESCARANORDOFFICIAL |                   |       |  |  |
|---------------------------------------------------|-------------------|-------|--|--|
| 0                                                 | Assist            | 0     |  |  |
| 2 (0)                                             | Tiri (in porta)   | 3 (0) |  |  |
| 2                                                 | Calci d'angolo    | 2     |  |  |
| 1                                                 | Cartellini gialli | 2     |  |  |
| 0                                                 | Cartellini rossi  | 0     |  |  |
| 1                                                 | Fuorigioco        | 1     |  |  |
| 0                                                 | Sostituzioni      | 5     |  |  |