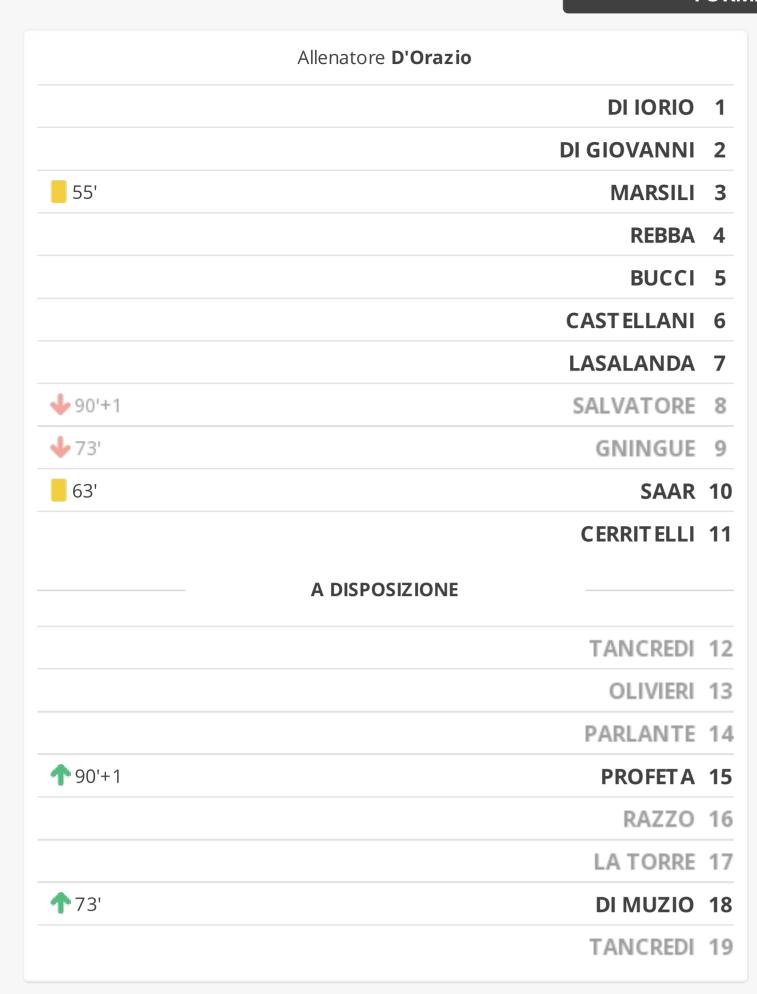

### **FORMAZIONI**

|     | Allenatore     |                          |
|-----|----------------|--------------------------|
| 1   | D'ARGENTO      |                          |
| 2   | BAIOCCHI       |                          |
| 3   | D'ANTUONO      |                          |
| 4   | ARDITO         | <b>→</b> 73' <b>1</b> 3' |
| 5   | BELLIZZOTTI    |                          |
| 6   | MEZZANOTTE     | 90'                      |
| 7   | PENNESE        | <b>4</b> 6'              |
| 8   | DI IULIO       | <b>↓</b> 50'             |
| 9   | DAVENTURA      |                          |
| 10  | ALBINI         | <b>↓</b> 73'             |
| 11  | ANTOGNOZZI     | <b>↓</b> 61'             |
|     | A DISPOSIZIONE |                          |
| 12  | PRIMAVERA      |                          |
| 13  | DI TELLA       |                          |
| 14  | CIERI          | <b>1</b> 61'             |
| 15  | MACERA         | <b>1</b> 50' 83'         |
| 16  | D'ANDREA       | <b>1</b> 73'             |
| 17  | PIERI          | <b>1</b> 73'             |
| • / | I INITAL       |                          |
|     | SILENO         | <b>1</b> 46'             |
| 18  |                | <b>1</b> 46'             |