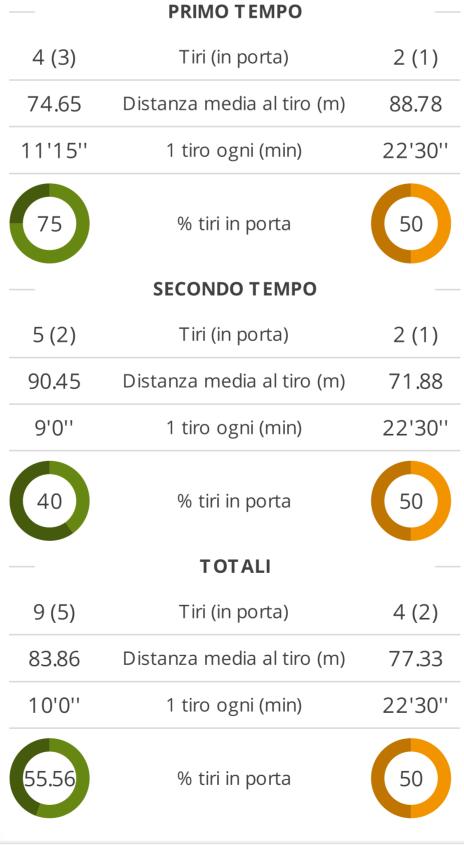

| tituzioni     | 4      |  |

| CONFRONT O PRIMO/SECONDO TEMPO PESCARA NORD |                   |       |  |  |
|---------------------------------------------|-------------------|-------|--|--|
| 0                                           | Assist            | 0     |  |  |
| 2 (1)                                       | Tiri (in porta)   | 2 (1) |  |  |
| 0                                           | Calci d'angolo    | 0     |  |  |
| 0                                           | Cartellini gialli | 3     |  |  |
| 0                                           | Cartellini rossi  | 0     |  |  |
| 0                                           | Fuorigioco        | 0     |  |  |
| 0                                           | Sostituzioni      | 4     |  |  |

# **STATISTICHE TIRI**







## STATISTICHE FALLI