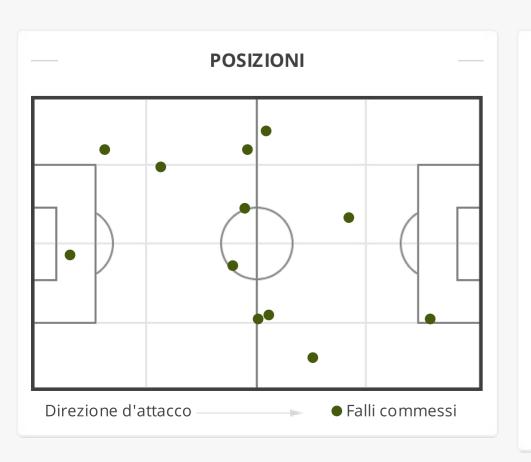

|  |

| CONFRONT O PRIMO/SECONDO TEMPO PESCARA NORD |                   |       |  |  |
|---------------------------------------------|-------------------|-------|--|--|
| 0                                           | Assist            | 0     |  |  |
| 2 (1)                                       | Tiri (in porta)   | 2 (1) |  |  |
| 0                                           | Calci d'angolo    | 0     |  |  |
| 0                                           | Cartellini gialli | 3     |  |  |
| 0                                           | Cartellini rossi  | 0     |  |  |
| 0                                           | Fuorigioco        | 0     |  |  |
| 0                                           | Sostituzioni      | 4     |  |  |

# **STATISTICHE TIRI**







## STATISTICHE FALLI