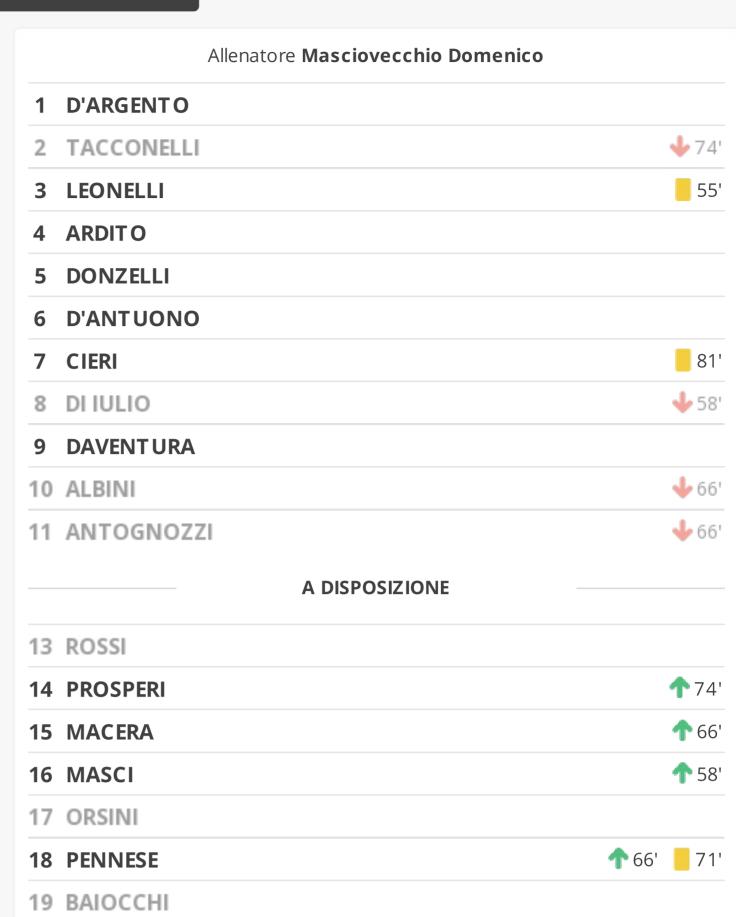

#CdAPNRD

## **CASOLI 1966**

Domenica | 18 Marzo 2018 | 15:00



## PESCARA NORD

#### **FORMAZIONI**





#### STATISTICHE GENERALI

| CONFRONTO PRIMO/SECONDO TEMPO |                   |       |  |  |
|-------------------------------|-------------------|-------|--|--|
| CASOLI 1966                   |                   |       |  |  |
| 0                             | Assist            | 0     |  |  |
| 4 (3)                         | Tiri (in porta)   | 5 (2) |  |  |
| 4                             | Calci d'angolo    | 2     |  |  |
| 0                             | Cartellini gialli | 3     |  |  |
| 0                             | Cartellini rossi  | 0     |  |  |
| 0                             | Fuorigioco        | 0     |  |  |
| 0                             | Sostituzioni      | 2     |  |  |
|                               |                   |       |  |  |

| TOTALI |        |