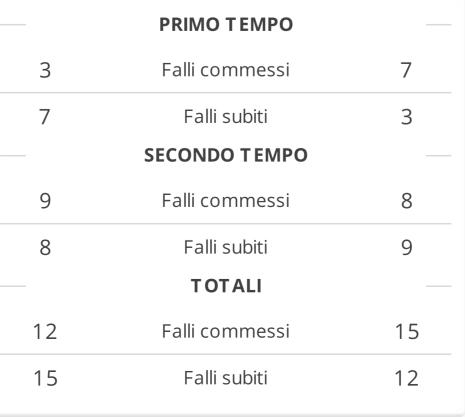

|  |

| CONFRONT O PRIMO/SECONDO TEMPO PESCARA NORD |                   |       |  |  |
|---------------------------------------------|-------------------|-------|--|--|
| 0                                           | Assist            | 0     |  |  |
| 2 (1)                                       | Tiri (in porta)   | 2 (1) |  |  |
| 0                                           | Calci d'angolo    | 0     |  |  |
| 0                                           | Cartellini gialli | 3     |  |  |
| 0                                           | Cartellini rossi  | 0     |  |  |
| 0                                           | Fuorigioco        | 0     |  |  |
| 0                                           | Sostituzioni      | 4     |  |  |

# **STATISTICHE TIRI**







## STATISTICHE FALLI