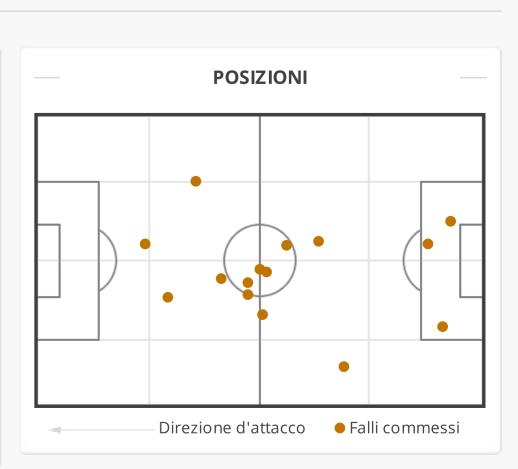

|

| CONFRONT O PRIMO/SECONDO TEMPO PESCARA NORD |                   |       |  |  |
|---------------------------------------------|-------------------|-------|--|--|
| 0                                           | Assist            | 0     |  |  |
| 2 (1)                                       | Tiri (in porta)   | 2 (1) |  |  |
| 0                                           | Calci d'angolo    | 0     |  |  |
| 0                                           | Cartellini gialli | 3     |  |  |
| 0                                           | Cartellini rossi  | 0     |  |  |
| 0                                           | Fuorigioco        | 0     |  |  |
| 0                                           | Sostituzioni      | 4     |  |  |

# **STATISTICHE TIRI**







## STATISTICHE FALLI