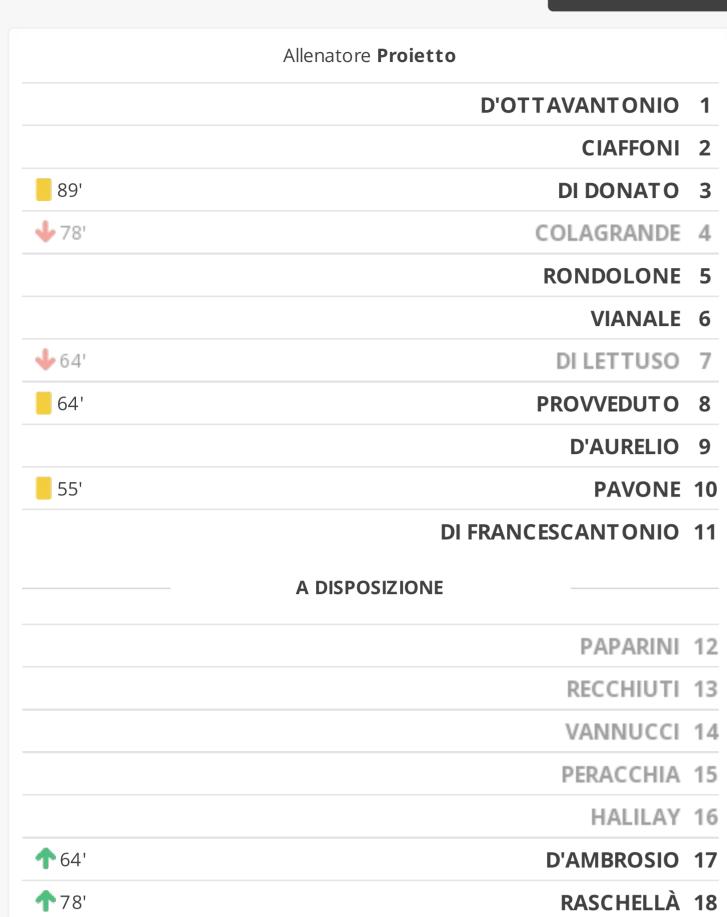

#CdAPNRD

## **CASOLI 1966**

Domenica | 18 Marzo 2018 | 15:00



## PESCARA NORD

#### **FORMAZIONI**





#### STATISTICHE GENERALI

| CONFRONTO PRIMO/SECONDO TEMPO |                   |       |  |  |
|-------------------------------|-------------------|-------|--|--|
| CASOLI 1966                   |                   |       |  |  |
| 0                             | Assist            | 0     |  |  |
| 4 (3)                         | Tiri (in porta)   | 5 (2) |  |  |
| 4                             | Calci d'angolo    | 2     |  |  |
| 0                             | Cartellini gialli | 3     |  |  |
| 0                             | Cartellini rossi  | 0     |  |  |
| 0                             | Fuorigioco        | 0     |  |  |
| 0                             | Sostituzioni      | 2     |  |  |
|                               |                   |       |  |  |

| TOTALI |        |